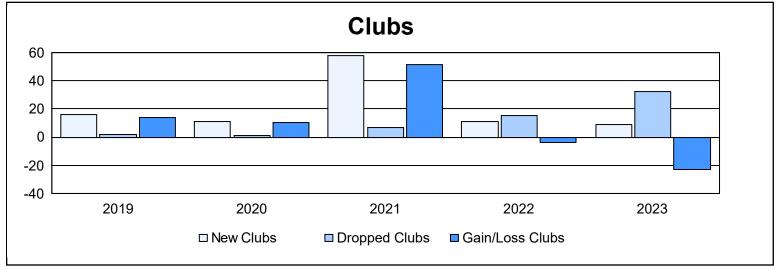

District 320 D As of June 2023 Cumulative

| Year      | New<br>Clubs | Dropped<br>Clubs | Gain/<br>Loss<br>Clubs | New<br>Members | Charter<br>Members | Reinstate<br>Members | Transfer<br>Members | Total<br>Member<br>Added | Total<br>Members<br>Dropped | Gain/<br>Loss<br>Members |
|-----------|--------------|------------------|------------------------|----------------|--------------------|----------------------|---------------------|--------------------------|-----------------------------|--------------------------|
| 2018-2019 | 16           | 2                | 14                     | 248            | 484                | 64                   | 20                  | 816                      | 582                         | 234                      |
| 2019-2020 | 11           | 1                | 10                     | 287            | 510                | 15                   | 27                  | 839                      | 690                         | 149                      |
| 2020-2021 | 58           | 7                | 51                     | 418            | 1,342              | 15                   | 3                   | 1,778                    | 1,228                       | 550                      |
| 2021-2022 | 11           | 15               | -4                     | 443            | 292                | 38                   | 8                   | 781                      | 1,005                       | -224                     |
| 2022-2023 | 9            | 32               | -23                    | 491            | 399                | 43                   | 10                  | 943                      | 894                         | 49                       |
| Average   | 21           | 11               | 10                     | 377            | 605                | 35                   | 14                  | 1,031                    | 880                         | 152                      |