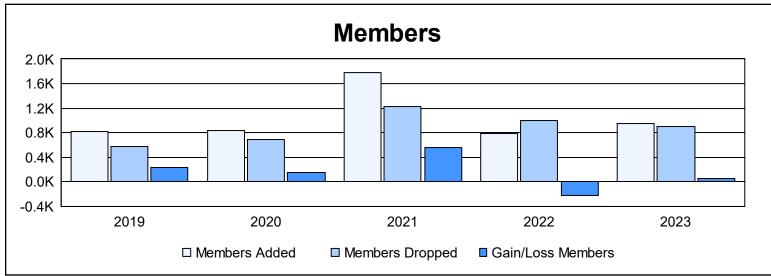

District 320 D As of June 2023 Cumulative

| Year      | New<br>Clubs | Dropped<br>Clubs | Gain/<br>Loss<br>Clubs | New<br>Members | Charter<br>Members | Reinstate<br>Members | Transfer<br>Members | Total<br>Member<br>Added | Total<br>Members<br>Dropped | Gain/<br>Loss<br>Members |
|-----------|--------------|------------------|------------------------|----------------|--------------------|----------------------|---------------------|--------------------------|-----------------------------|--------------------------|
| 2018-2019 | 16           | 2                | 14                     | 248            | 484                | 64                   | 20                  | 816                      | 582                         | 234                      |
| 2019-2020 | 11           | 1                | 10                     | 287            | 510                | 15                   | 27                  | 839                      | 690                         | 149                      |
| 2020-2021 | 58           | 7                | 51                     | 418            | 1,342              | 15                   | 3                   | 1,778                    | 1,228                       | 550                      |
| 2021-2022 | 11           | 15               | -4                     | 443            | 292                | 38                   | 8                   | 781                      | 1,005                       | -224                     |
| 2022-2023 | 9            | 32               | -23                    | 491            | 399                | 43                   | 10                  | 943                      | 894                         | 49                       |
| Average   | 21           | 11               | 10                     | 377            | 605                | 35                   | 14                  | 1,031                    | 880                         | 152                      |